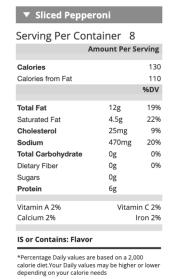

# Pepperoni:

**Ingredients:** Pork and Beef, Salt, Spices, Dextrose, Lactic Acid Starter Culture, Oleoresin of Paprika, Flavorings, Sodium Ascorbate Nitrite, BHA, BHT, Citric Acid.

### **Nutrition Facts**