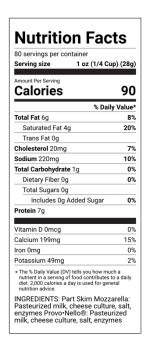

## Fresh Mozzarella Cheese:

(ingredients included below in the nutrition facts box):