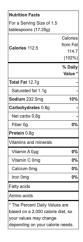

# **Lemon Vinaigrette Salad Dressing:**

<u>Ingredients</u>: Fresh Squeezed Lemon Juice, Organic Extra Virgin Olive Oil, Spices, Balsamic Vinaigrette-base.

**Parmesan Cheese** (sprinkled atop salads by default, however, customer can decline.

| Serving size 2 tsp (0.3                                                                                                                    |              |
|--------------------------------------------------------------------------------------------------------------------------------------------|--------------|
| Serving size 2 tsp (0.18 oz) (5g                                                                                                           |              |
| Amount Per Serving                                                                                                                         |              |
| Calories                                                                                                                                   | 20           |
| % D                                                                                                                                        | aily Value   |
| Total Fat 1.5g                                                                                                                             | 2%           |
| Saturated Fat 1g                                                                                                                           | 5%           |
| Trans Fat 0g                                                                                                                               |              |
| Cholesterol 5mg                                                                                                                            | 2%           |
| Sodium 55mg                                                                                                                                | 2%           |
| Total Carbohydrate 1g                                                                                                                      | 0%           |
| Dietary Fiber 0g                                                                                                                           | 0%           |
| Total Sugars 0g                                                                                                                            |              |
| Includes 0g Added Sugar                                                                                                                    | 0%           |
| Protein 1g                                                                                                                                 |              |
| Vitamin D 0mcg                                                                                                                             | 0%           |
| Calcium 43mg                                                                                                                               | 4%           |
| Iron 0mg                                                                                                                                   | 0%           |
| Potassium 9mg                                                                                                                              | 0%           |
| The % Daily Value (DV) tells you<br>a nutrient in a serving of food co<br>a daily diet. 2,00 calories a day i<br>general nutrition advice. | ntributes to |