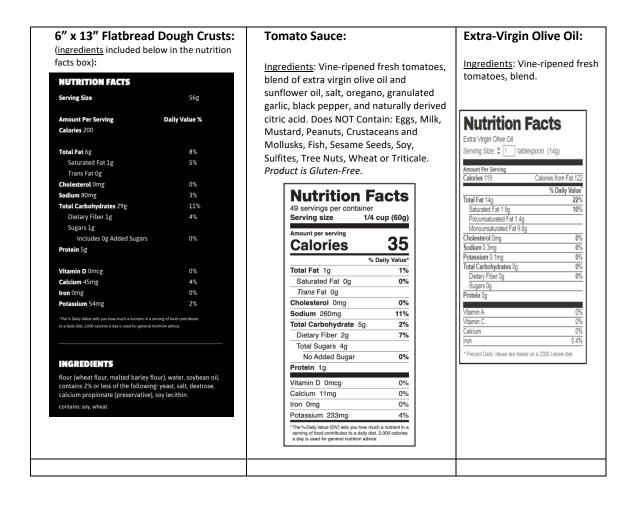

## Fresh Mozzarella Cheese:

(ingredients included below in the nutrition facts box):